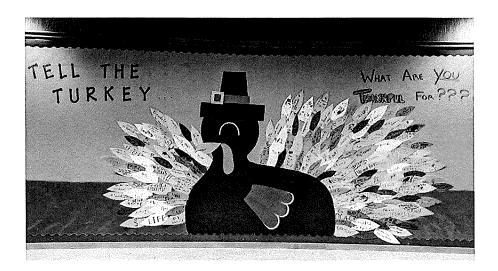

We also had a passive program this month — "Tell the Turkey... what are you thankful for". Our bulletin board had a big turkey on it and kids would write or draw on a paper feather what they were thankful for and we would add it to the turkey. By Thanksgiving our turkey had 195 colorful feathers!