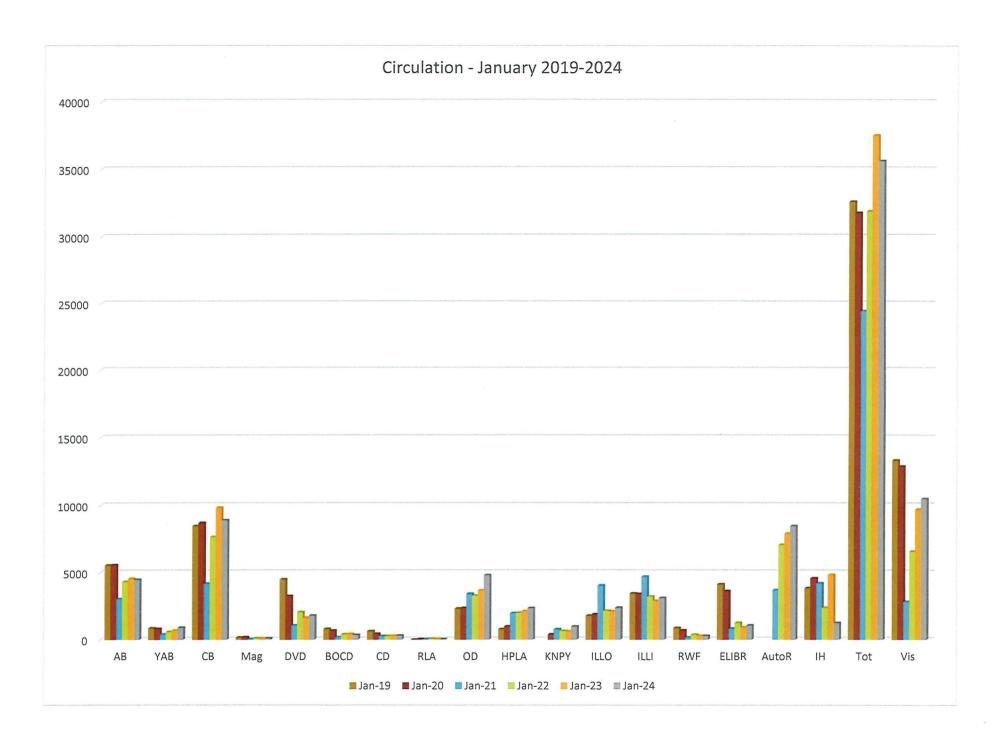

| Regular Board Meeting | Dogo 1 | January 8, 2024 |
|-----------------------|--------|-----------------|
|                       | Page 1 |                 |

Circulation Statistics: Statistical charts for the month of December 2023 were available for review.

| Circulation Statistics | December |
|------------------------|----------|
| Adult Books            | 3867     |
| Young Adult Books      | 742      |
| Children's Books       | 6579     |
| Magazines              | 74       |
| DVD                    | 1670     |
| Books on CD            | 358      |
| Music CD               | 272      |
| Realia/Objects/Equip   | 39       |
| Overdrive              | 4535     |
| hoopla                 | 2060     |
| Kanopy                 | 715      |
| Staff/Patron renewals  | 1515     |
| Auto-renewals          | 9093     |
| In-House               | 2013     |
| Total                  | 33532    |
|                        |          |
| Library visits         | 8707     |
| Reference questions    | 1691     |
| Items withdrawn        | 792      |
| New items added        | 934      |
| Total holdings         | 117862   |
| New cards issued       | 61       |
| Total card holders     | 10856    |
| Internet usage         | 1106     |
| Museum/Park Pass       | 5        |
| Web site visits        | 8456     |
| Program attendance     | 1288     |
| Fax                    | 47       |
| ILL lent out           | 1332     |
| ILL borrowed           | 2375     |
| Unique borrowers       | 1635     |

### January 2024

| Circulation Statistics | December | November | %change |
|------------------------|----------|----------|---------|
| Adult Books            | 4456     | 3867     | 15%     |
| Young Adult Books      | 895      | 742      | 21%     |
| Children's Books       | 8891     | 6579     | 35%     |
| Magazines              | 102      | 74       | 38%     |
| DVD                    | 1766     | 1670     | 6%      |
| Books on CD            | 355      | 358      | -1%     |
| Music CD               | 298      | 272      | 10%     |
| Realia/Objects/Equip   | 32       | 39       | -18%    |
| Overdrive              | 4791     | 4535     | 6%      |
| hoopla                 | 2316     | 2060     | 12%     |
| Kanopy                 | 978      | 715      | 37%     |
| Staff/Patron renewals  | 1331     | 1515     | -12%    |
| Auto-renewals          | 8458     | 9093     | -7%     |
| In-House               | 1226     | 2013     | -39%    |
| Total                  | 35895    | 33532    | 7%      |
|                        |          |          |         |
| Library visits         | 10464    | 8707     | 20%     |
| Reference questions    | 2416     | 1691     | 43%     |
| Items withdrawn        | 468      | 792      | -41%    |
| New items added        | 673      | 934      | -28%    |
| Total holdings         | 117317   | 117862   | 0%      |
| New cards issued       | 101      | 61       | 66%     |
| Total card holders     | 10770    | 10856    | -1%     |
| Internet usage         | 1294     | 1106     | 17%     |
| Museum/Park Pass       | 7        | 5        | 40%     |
| Web site visits        | 11471    | 8456     | 36%     |
| Program attendance     | 2150     | 1288     | 67%     |
| Fax                    | 22       | 47       | -53%    |
| ILL lent out           | 2346     | 1332     | 76%     |
| ILL borrowed           | 3093     | 2375     | 30%     |
| Unique borrowers       | 1852     | 1635     | 13%     |
| Study Room Use         | 182      |          |         |