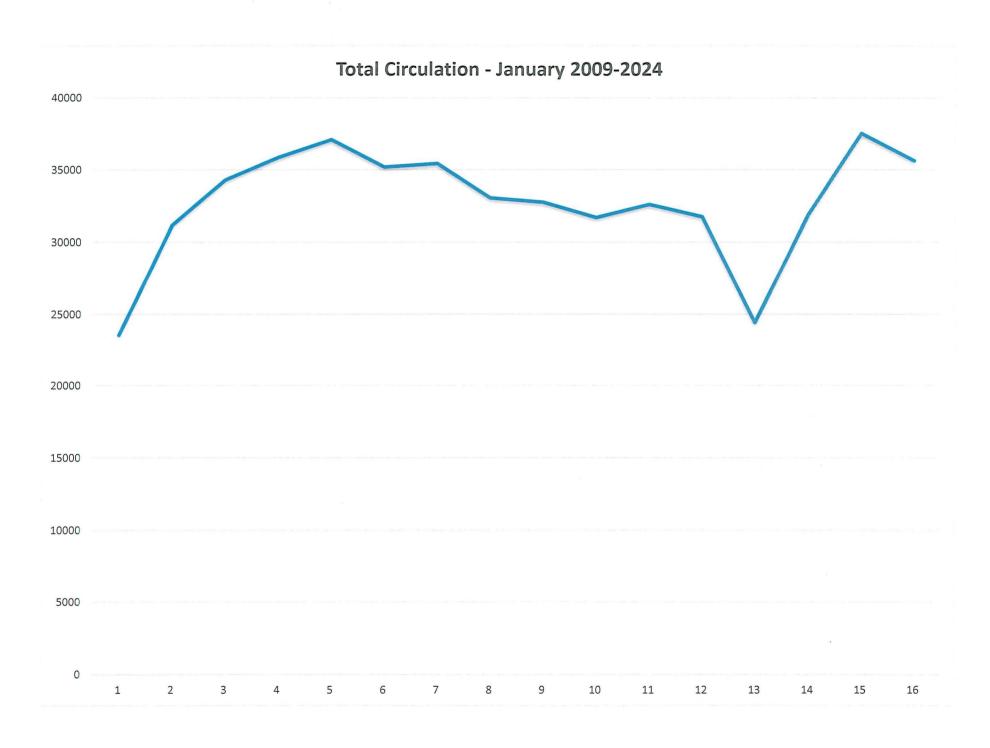

TLN releases the shared system comparative circulations counts later in the month following a specific period. For the month of December, the Dexter District Library came in fourth place out of the 50 libraries participating in the shared system. Dexter, with our service population of 21,616 routinely trails the public libraries in Novi (pop. 66,403), Livonia (pop. 95,535) and Northville (pop. 37,877) and can fluctuate position with the Royal Oak Public Library (pop. 58,211) and Brighton (pop. 45,844.) Given Dexter's small population (Northville being the closest in size, but still having 49% more residents) the Dexter District Library continues to dominate on a circulation per capita basis with an average of 1.12 items borrowed per person as compared to the next closest competitor, Northville, which is at 0.74 checkouts per person. These counts apply to physical materials and do not count use of downloadable content.