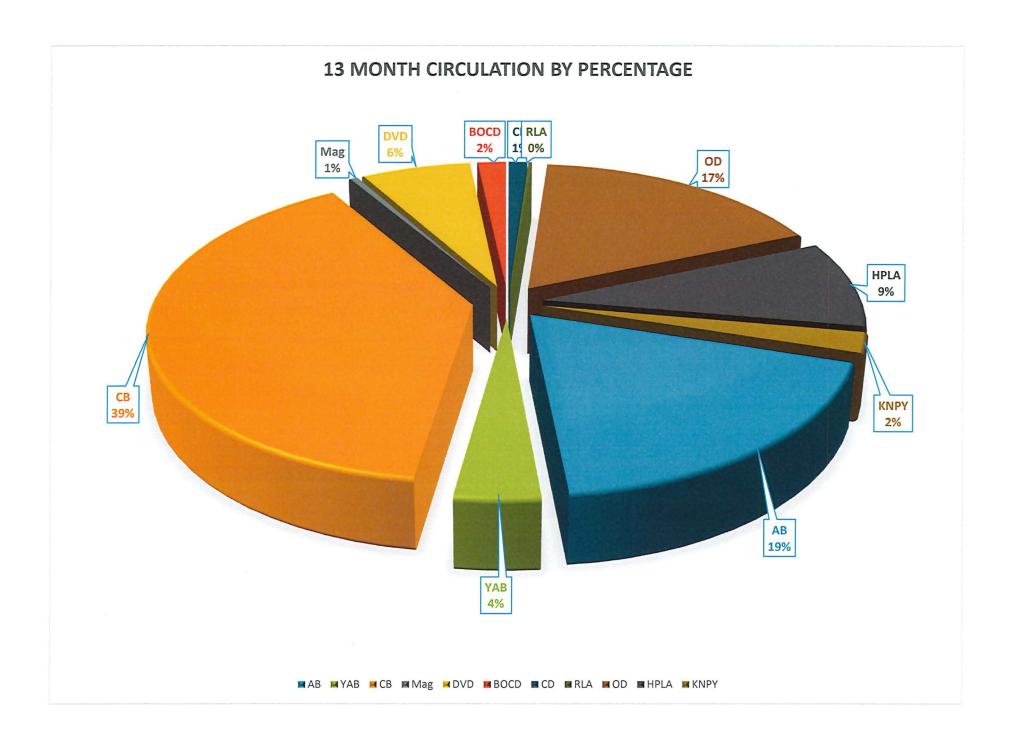

### January 2024

| Circulation Statistics | December | November | %change |
|------------------------|----------|----------|---------|
| Adult Books            | 4456     | 3867     | 15%     |
| Young Adult Books      | 895      | 742      | 21%     |
| Children's Books       | 8891     | 6579     | 35%     |
| Magazines              | 102      | 74       | 38%     |
| DVD                    | 1766     | 1670     | 6%      |
| Books on CD            | 355      | 358      | -1%     |
| Music CD               | 298      | 272      | 10%     |
| Realia/Objects/Equip   | 32       | 39       | -18%    |
| Overdrive              | 4791     | 4535     | 6%      |
| hoopla                 | 2316     | 2060     | 12%     |
| Kanopy                 | 978      | 715      | 37%     |
| Staff/Patron renewals  | 1331     | 1515     | -12%    |
| Auto-renewals          | 8458     | 9093     | -7%     |
| In-House               | 1226     | 2013     | -39%    |
| Total                  | 35895    | 33532    | 7%      |
|                        |          |          |         |
| Library visits         | 10464    | 8707     | 20%     |
| Reference questions    | 2416     | 1691     | 43%     |
| Items withdrawn        | 468      | 792      | -41%    |
| New items added        | 673      | 934      | -28%    |
| Total holdings         | 117317   | 117862   | 0%      |
| New cards issued       | 101      | 61       | 66%     |
| Total card holders     | 10770    | 10856    | -1%     |
| Internet usage         | 1294     | 1106     | 17%     |
| Museum/Park Pass       | 7        | 5        | 40%     |
| Web site visits        | 11471    | 8456     | 36%     |
| Program attendance     | 2150     | 1288     | 67%     |
| Fax                    | 22       | 47       | -53%    |
| ILL lent out           | 2346     | 1332     | 76%     |
| ILL borrowed           | 3093     | 2375     | 30%     |
| Unique borrowers       | 1852     | 1635     | 13%     |
| Study Room Use         | 182      |          |         |