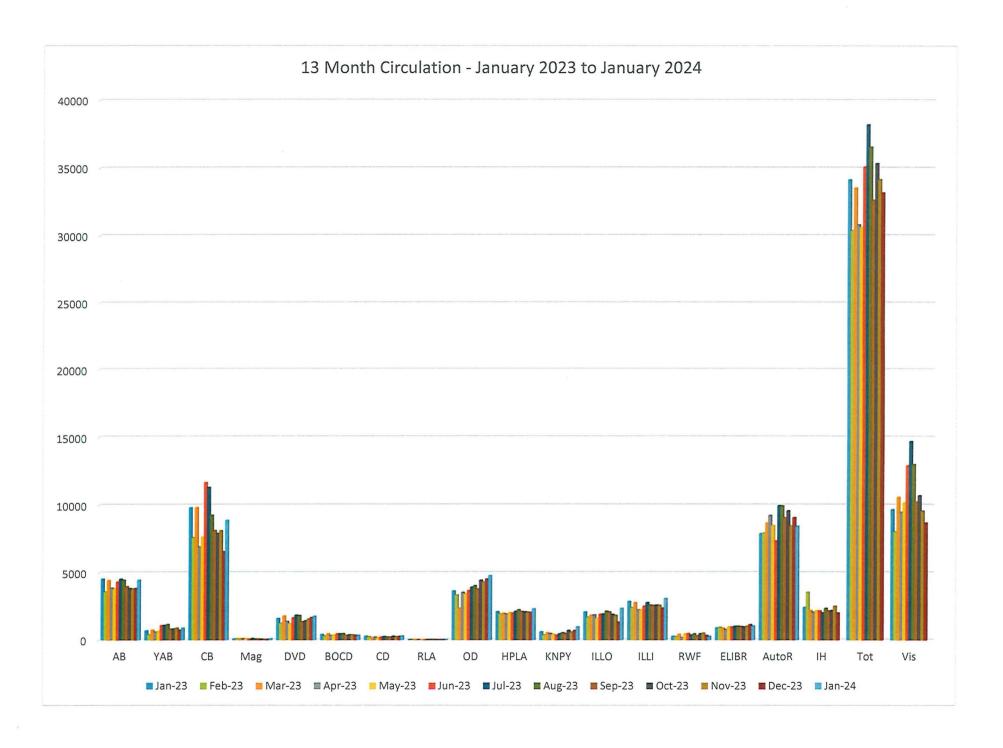

### January 2024

| Circulation Statistics | December | November | %change |
|------------------------|----------|----------|---------|
| Adult Books            | 4456     | 3867     | 15%     |
| Young Adult Books      | 895      | 742      | 21%     |
| Children's Books       | 8891     | 6579     | 35%     |
| Magazines              | 102      | 74       | 38%     |
| DVD                    | 1766     | 1670     | 6%      |
| Books on CD            | 355      | 358      | -1%     |
| Music CD               | 298      | 272      | 10%     |
| Realia/Objects/Equip   | 32       | 39       | -18%    |
| Overdrive              | 4791     | 4535     | 6%      |
| hoopla                 | 2316     | 2060     | 12%     |
| Kanopy                 | 978      | 715      | 37%     |
| Staff/Patron renewals  | 1331     | 1515     | -12%    |
| Auto-renewals          | 8458     | 9093     | -7%     |
| In-House               | 1226     | 2013     | -39%    |
| Total                  | 35895    | 33532    | 7%      |
|                        |          |          |         |
| Library visits         | 10464    | 8707     | 20%     |
| Reference questions    | 2416     | 1691     | 43%     |
| Items withdrawn        | 468      | 792      | -41%    |
| New items added        | 673      | 934      | -28%    |
| Total holdings         | 117317   | 117862   | 0%      |
| New cards issued       | 101      | 61       | 66%     |
| Total card holders     | 10770    | 10856    | -1%     |
| Internet usage         | 1294     | 1106     | 17%     |
| Museum/Park Pass       | 7        | 5        | 40%     |
| Web site visits        | 11471    | 8456     | 36%     |
| Program attendance     | 2150     | 1288     | 67%     |
| Fax                    | 22       | 47       | -53%    |
| ILL lent out           | 2346     | 1332     | 76%     |
| ILL borrowed           | 3093     | 2375     | 30%     |
| Unique borrowers       | 1852     | 1635     | 13%     |
| Study Room Use         | 182      |          |         |