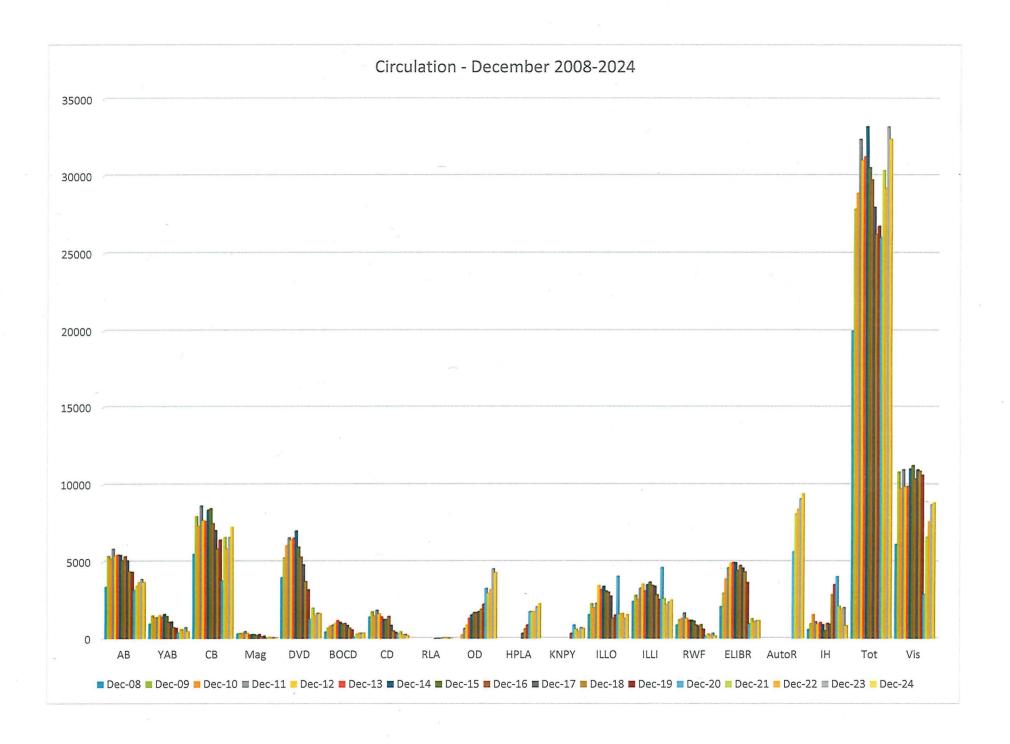

**Circulation Statistics:** Statistical charts for the month of November 2024 were available for review. The statistics are appended to the end of the minutes for formatting purposes.

**Treasurer's Report:** McCann presented the current Treasurer's report. The bills paid since the last board meeting were reviewed. <u>Estill moved to approve the bills paid since the last board meeting.</u> <u>Second by Korinek.</u> A roll call vote was taken. <u>Gregg=aye</u>, <u>Palmer=aye</u>, <u>Korinek=aye</u>, <u>Simpson=aye</u>, <u>Davenport=aye</u>, <u>Vrsek=aye</u>, <u>Estill=aye</u>, <u>absent=1</u>. <u>Motion carried.</u>

#### December 2024

| Circulation Statistics | December | November | %change |
|------------------------|----------|----------|---------|
| Adult Books            | 3679     | 3816     | -4%     |
| Young Adult Books      | 472      | 688      | -31%    |
| Children's Books       | 7234     | 8462     | -15%    |
| Magazines              | 50       | 89       | -44%    |
| DVD                    | 1640     | 1620     | 1%      |
| Books on CD            | 370      | 351      | 5%      |
| Music CD               | 202      | 197      | 3%      |
| Realia/Objects/Equip   | 38       | 44       | -14%    |
| Overdrive              | 4298     | 4344     | -1%     |
| hoopla                 | 2269     | 2369     | -4%     |
| Kanopy                 | 666      | 648      | 3%      |
| Staff/Patron renewals  | 1369     | 1207     | 13%     |
| Auto-renewals          | 9416     | 8391     | 12%     |
| In-House               | 852      | 1047     | -19%    |
| Total                  | 32555    | 33273    | -2%     |
|                        |          |          |         |
| Library visits         | 8842     | 10183    | -13%    |
| Reference questions    | 1931     | 2088     | -8%     |
| Items withdrawn        | 887      | 1502     | -41%    |
| New items added        | 792      | 1054     | -25%    |
| Total holdings         | 116552   | 117534   | -1%     |
| New cards issued       | 55       | 79       | -30%    |
| Total card holders     | 10939    | 10890    | 0%      |
| Internet usage         | 1197     | 1227     | -2%     |
| Museum/Park Pass       | 8        | 8        | 0%      |
| Web site visits        | 9487     | 10025    | -5%     |
| Program attendance     | 1268     | 1850     | -31%    |
| Fax                    | 8        | 17       | -53%    |
| ILL lent out           | 1572     | 1634     | -4%     |
| ILL borrowed           | 2506     | 2554     | -2%     |
| Unique borrowers       | 1624     | 1804     | -10%    |
| Study Room Use         | 134      | 164      | -18%    |