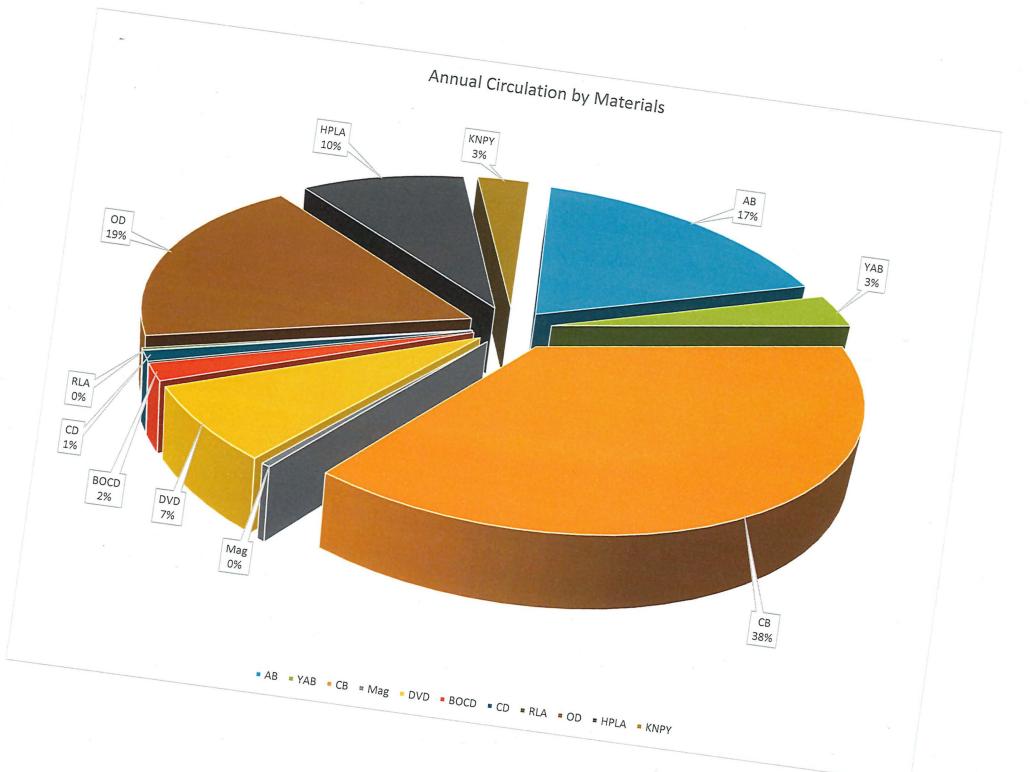

**Circulation Statistics:** Statistical charts for the month of November 2024 were available for review. The statistics are appended to the end of the minutes for formatting purposes.

**Treasurer's Report:** McCann presented the current Treasurer's report. The bills paid since the last board meeting were reviewed. <u>Estill moved to approve the bills paid since the last board meeting.</u> <u>Second by Korinek.</u> A roll call vote was taken. <u>Gregg=aye</u>, <u>Palmer=aye</u>, <u>Korinek=aye</u>, <u>Simpson=aye</u>, <u>Davenport=aye</u>, <u>Vrsek=aye</u>, <u>Estill=aye</u>, <u>absent=1</u>. <u>Motion carried.</u>

#### December 2024

| Circulation Statistics | December | November | %change |
|------------------------|----------|----------|---------|
| Adult Books            | 3679     | 3816     | -4%     |
| Young Adult Books      | 472      | 688      | -31%    |
| Children's Books       | 7234     | 8462     | -15%    |
| Magazines              | 50       | 89       | -44%    |
| DVD                    | 1640     | 1620     | 1%      |
| Books on CD            | 370      | 351      | 5%      |
| Music CD               | 202      | 197      | 3%      |
| Realia/Objects/Equip   | 38       | 44       | -14%    |
| Overdrive              | 4298     | 4344     | -1%     |
| hoopla                 | 2269     | 2369     | -4%     |
| Kanopy                 | 666      | 648      | 3%      |
| Staff/Patron renewals  | 1369     | 1207     | 13%     |
| Auto-renewals          | 9416     | 8391     | 12%     |
| In-House               | 852      | 1047     | -19%    |
| Total                  | 32555    | 33273    | -2%     |
|                        |          |          |         |
| Library visits         | 8842     | 10183    | -13%    |
| Reference questions    | 1931     | 2088     | -8%     |
| Items withdrawn        | 887      | 1502     | -41%    |
| New items added        | 792      | 1054     | -25%    |
| Total holdings         | 116552   | 117534   | -1%     |
| New cards issued       | 55       | 79       | -30%    |
| Total card holders     | 10939    | 10890    | 0%      |
| Internet usage         | 1197     | 1227     | -2%     |
| Museum/Park Pass       | 8        | 8        | 0%      |
| Web site visits        | 9487     | 10025    | -5%     |
| Program attendance     | 1268     | 1850     | -31%    |
| Fax                    | 8        | 17       | -53%    |
| ILL lent out           | 1572     | 1634     | -4%     |
| ILL borrowed           | 2506     | 2554     | -2%     |
| Unique borrowers       | 1624     | 1804     | -10%    |
| Study Room Use         | 134      | 164      | -18%    |