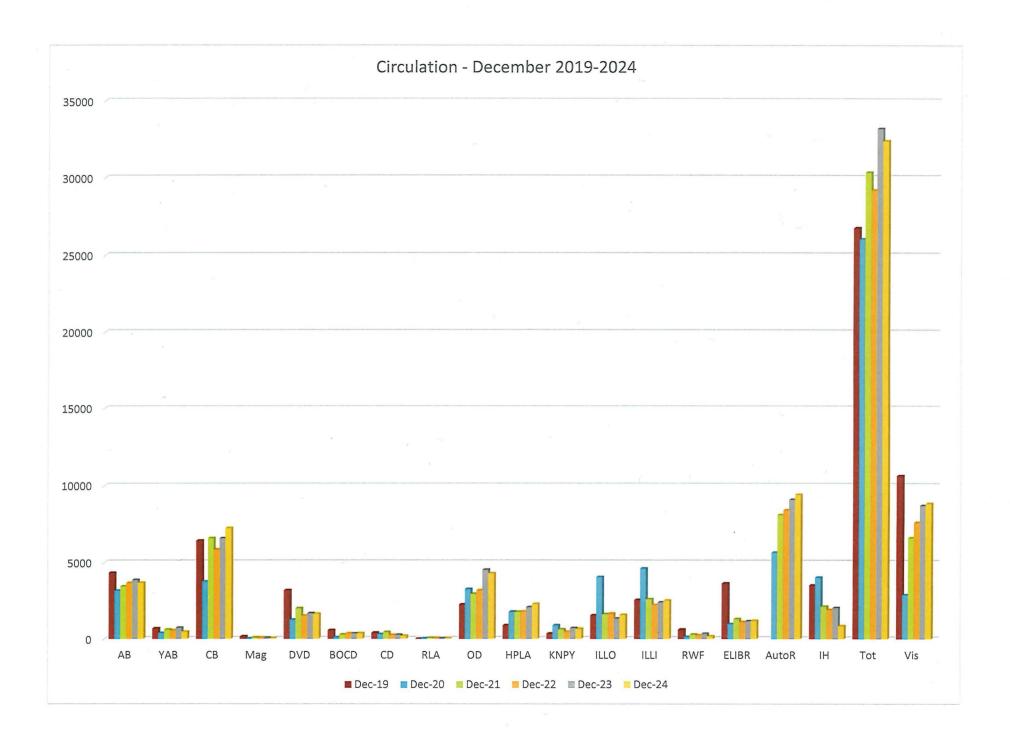

**Circulation Statistics:** Statistical charts for the month of November 2024 were available for review. The statistics are appended to the end of the minutes for formatting purposes.

**Treasurer's Report:** McCann presented the current Treasurer's report. The bills paid since the last board meeting were reviewed. <u>Estill moved to approve the bills paid since the last board meeting.</u> <u>Second by Korinek.</u> A roll call vote was taken. <u>Gregg=aye</u>, <u>Palmer=aye</u>, <u>Korinek=aye</u>, <u>Simpson=aye</u>, <u>Davenport=aye</u>, <u>Vrsek=aye</u>, <u>Estill=aye</u>, <u>absent=1</u>. <u>Motion carried.</u>

#### December 2024

| Circulation Statistics | December | November | %change |
|------------------------|----------|----------|---------|
| Adult Books            | 3679     | 3816     | -4%     |
| Young Adult Books      | 472      | 688      | -31%    |
| Children's Books       | 7234     | 8462     | -15%    |
| Magazines              | 50       | 89       | -44%    |
| DVD                    | 1640     | 1620     | 1%      |
| Books on CD            | 370      | 351      | 5%      |
| Music CD               | 202      | 197      | 3%      |
| Realia/Objects/Equip   | 38       | 44       | -14%    |
| Overdrive              | 4298     | 4344     | -1%     |
| hoopla                 | 2269     | 2369     | -4%     |
| Kanopy                 | 666      | 648      | 3%      |
| Staff/Patron renewals  | 1369     | 1207     | 13%     |
| Auto-renewals          | 9416     | 8391     | 12%     |
| In-House               | 852      | 1047     | -19%    |
| Total                  | 32555    | 33273    | -2%     |
|                        |          |          |         |
| Library visits         | 8842     | 10183    | -13%    |
| Reference questions    | 1931     | 2088     | -8%     |
| Items withdrawn        | 887      | 1502     | -41%    |
| New items added        | 792      | 1054     | -25%    |
| Total holdings         | 116552   | 117534   | -1%     |
| New cards issued       | 55       | 79       | -30%    |
| Total card holders     | 10939    | 10890    | 0%      |
| Internet usage         | 1197     | 1227     | -2%     |
| Museum/Park Pass       | 8        | 8        | 0%      |
| Web site visits        | 9487     | 10025    | -5%     |
| Program attendance     | 1268     | 1850     | -31%    |
| Fax                    | 8        | 17       | -53%    |
| ILL lent out           | 1572     | 1634     | -4%     |
| ILL borrowed           | 2506     | 2554     | -2%     |
| Unique borrowers       | 1624     | 1804     | -10%    |
| Study Room Use         | 134      | 164      | -18%    |